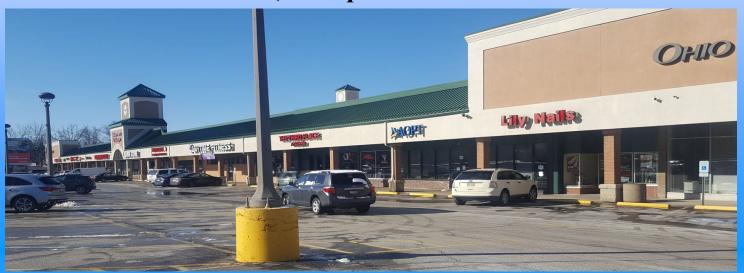

## 6,617 sq ft available

**Description:** 3300 - 3362 Warren Road, located at the intersection of Warren and Edgecliff on the cusp of Lakewood, just South of i90. The Shopping Center is 114,317 square feet. **Co-Tenants:** Inline with Giant Eagle, Anytime Fitness, Ohio License Bureau, State liquor, Ohio Savings Bank, Dairy Queen, Acceptance Insurance, Gionino's Pizza, AOPT, Lily Nails, etc.

Nearby Tenants: Marc's, Discount Drug Mart, Ross Dress For Less, Burlington, etc.