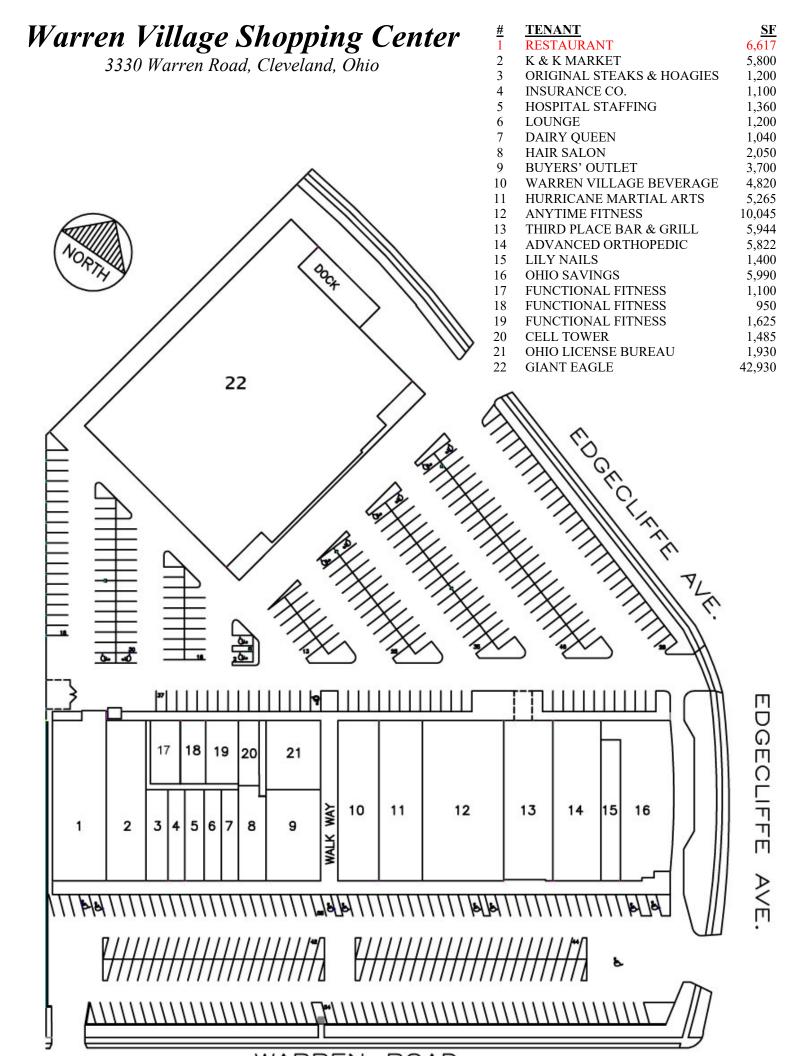

## 6,617 sq ft available

**Description:** 3300 - 3362 Warren Road, located at the intersection of Warren and Edgecliff on the cusp of Lakewood, just South of i90. The Shopping Center is 114,317 square feet. **Co-Tenants:** Inline with Giant Eagle, Anytime Fitness, Ohio License Bureau, State liquor, Ohio Savings Bank, Dairy Queen, Acceptance Insurance, Gionino's Pizza, AOPT, Lily Nails, etc.